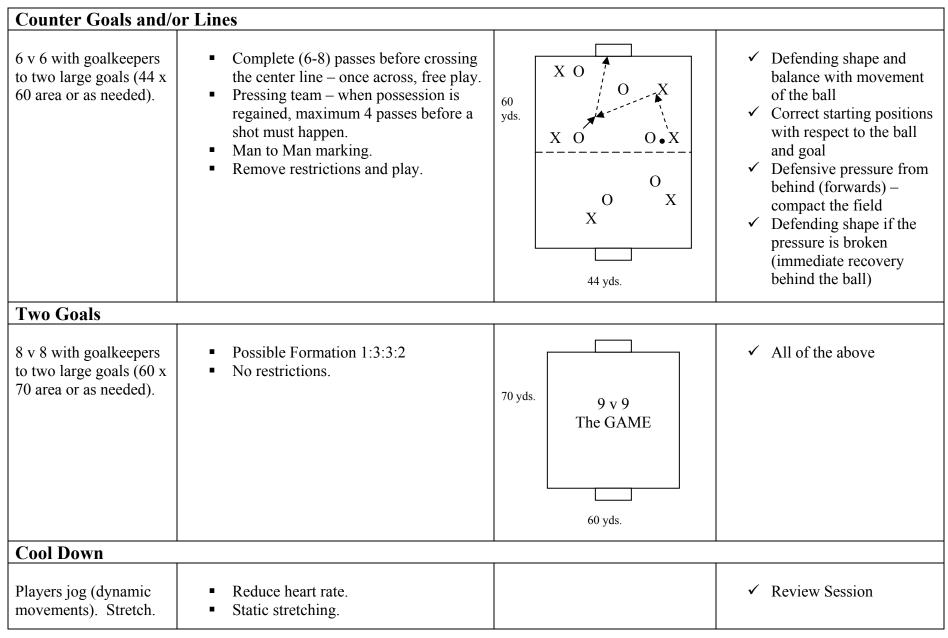

Topic: **Team Pressing** 

| Organization                                                                                                      | Variations                                                                                                                                                                                                                                                                                                                                                                                  | Diagram                            | <b>Coaching Points</b>                                                                                                                                                                                                                                                                                                                       |
|-------------------------------------------------------------------------------------------------------------------|---------------------------------------------------------------------------------------------------------------------------------------------------------------------------------------------------------------------------------------------------------------------------------------------------------------------------------------------------------------------------------------------|------------------------------------|----------------------------------------------------------------------------------------------------------------------------------------------------------------------------------------------------------------------------------------------------------------------------------------------------------------------------------------------|
| Unrestricted                                                                                                      |                                                                                                                                                                                                                                                                                                                                                                                             |                                    |                                                                                                                                                                                                                                                                                                                                              |
| Groups of three, one ball between three (define space if necessary). Stretch.                                     | <ul> <li>1 v 2 shadow pressing. Force play one direction or another while making play predictable.</li> <li>1 v 2 defend the wall pass. Eliminate passing lanes to the 2<sup>nd</sup> attacker or deny the wall pass combination.</li> <li>1 v 2 live play.</li> <li>Rotate players on time. In "live play," rotate players when the defender wins the ball.</li> </ul>                     | X•<br>O                            | <ul> <li>✓ Immediate pressure and angle of approach</li> <li>✓ Quick reactions and ability to close and deny space immediately</li> <li>✓ Proper body position and shape with respect to the ball</li> <li>✓ Make play predictable and deny penetration</li> </ul>                                                                           |
| Restricted                                                                                                        |                                                                                                                                                                                                                                                                                                                                                                                             |                                    |                                                                                                                                                                                                                                                                                                                                              |
| 6 v 3 (20 x 30 area or as needed). Three teams of three – each in a different color (i.e., red, yellow and blue). | <ul> <li>6 players [outside] the area keep possession and play a maximum of two touches.</li> <li>Three defenders in the middle try to press the ball and force a loss of possession.</li> <li>Rotate players after time.</li> <li>6 v 3 [inside] the area (increase space to 25 x 40).</li> <li>Limit touches if necessary.</li> <li>Change possession with loss of possession.</li> </ul> | R  30 yds.  R  B  Y  B  Y  20 yds. | <ul> <li>✓ Proper defensive shape and balance – deny penetrating channels</li> <li>✓ Defend collectively and with a purpose</li> <li>✓ Cues from the attacking team (i.e., poor first touch, ball in the air, ball played back, throw-in deep in their own half, etc.)</li> <li>✓ Intercept pass, dribble or shot – win the ball!</li> </ul> |