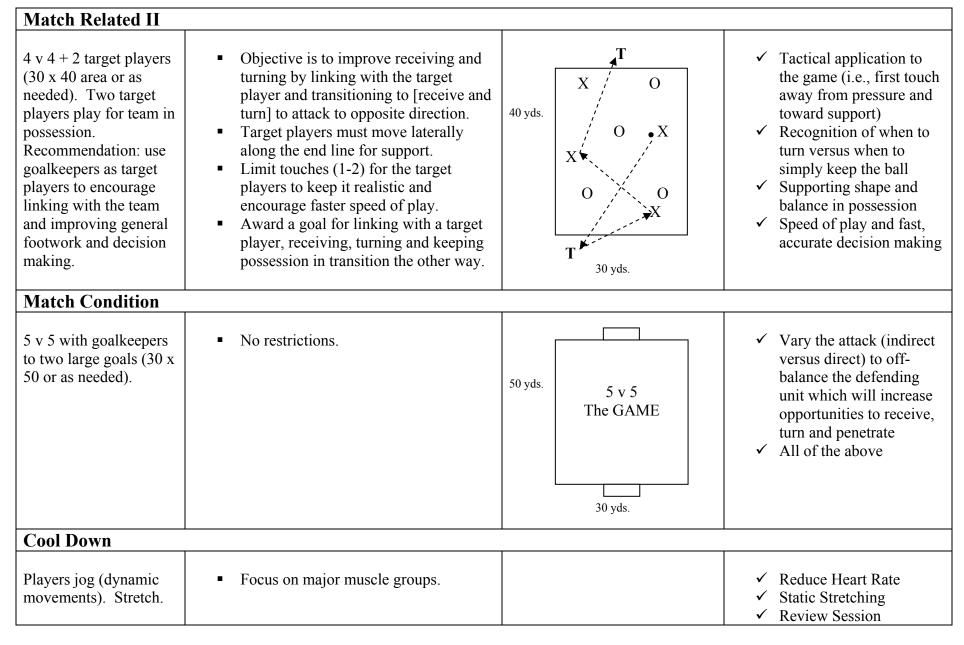

eutral players [who play for the team in possession]. If the defending team wins the ball, they do the same. Continuous. Rotate.</li> <li>Competition: a team rotates off [only] after linking to all four target players in possession without losing the ball.</li> <li>Note: 1) teams can't defend neutral players or space; 2) defense must manmark; 3) teammates can pass between themselves; 4) if necessary, neutral players can pass between themselves to create space and options.</li> </ul> | 15 yds.  X O X O 15 yds. | <ul> <li>✓ Relax and withdraw controlling surface just before contact</li> <li>✓ Importance of first touch to control and prepare the ball</li> <li>✓ Turn and change direction with one touch</li> <li>✓ Verbal and visual communication</li> </ul> |



## Topic: Receiving and Turning