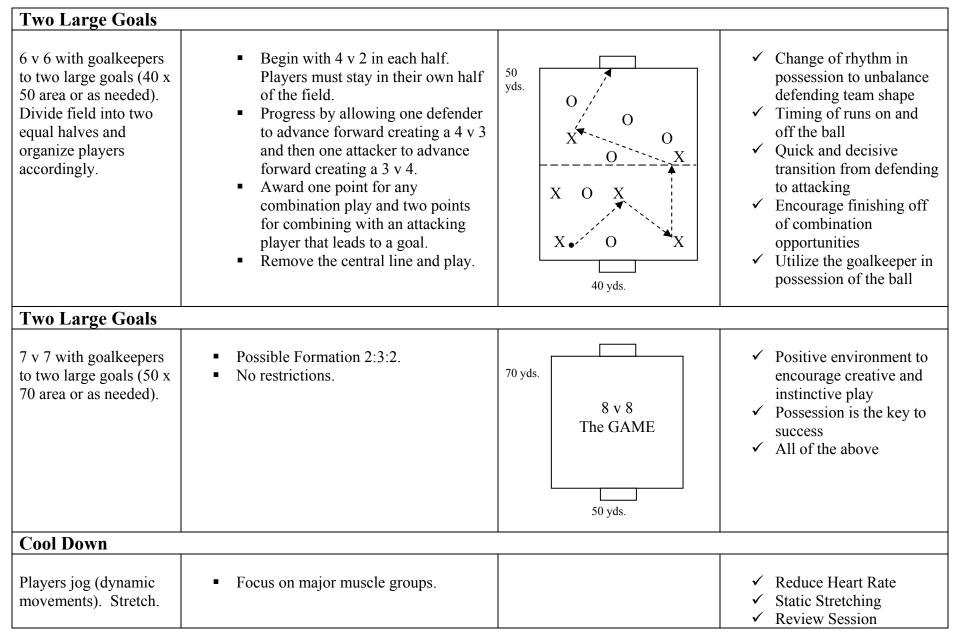

## **Topic:** Combination Play to Penetrate

| Organization                                                                                                                                                                                                 | Variations                                                                                                                                                                                                                                                                                                                                                                                                                                                                                   | Diagram                                                | <b>Coaching Points</b>                                                                                                                                                                                                                                                                               |
|--------------------------------------------------------------------------------------------------------------------------------------------------------------------------------------------------------------|----------------------------------------------------------------------------------------------------------------------------------------------------------------------------------------------------------------------------------------------------------------------------------------------------------------------------------------------------------------------------------------------------------------------------------------------------------------------------------------------|--------------------------------------------------------|------------------------------------------------------------------------------------------------------------------------------------------------------------------------------------------------------------------------------------------------------------------------------------------------------|
| Unrestricted                                                                                                                                                                                                 |                                                                                                                                                                                                                                                                                                                                                                                                                                                                                              | T                                                      | T                                                                                                                                                                                                                                                                                                    |
| 8 v 8 "Blackjack."<br>Possession exercise<br>(define area if<br>necessary). Stretch.                                                                                                                         | <ul> <li>Team in possession keeps the ball as long as possible. Teams change roles with loss of possession.</li> <li>Blackjack (first team to 21 points wins). Award points as follows:         <ul> <li>✓ 1 point for every one touch pass</li> <li>✓ 1 point for a wall pass</li> <li>✓ 1 point takeover</li> <li>✓ 1 point for overlapping runs</li> </ul> </li> <li>Keep it realistic and award points only for successful combinations while keeping possession of the ball.</li> </ul> | B Y B Y  B  B  Y  B  B  Y  B  Y  B  Y  B  Y  B         | <ul> <li>✓ Maintain proper balance and angles of support</li> <li>✓ Vision and awareness away from the ball</li> <li>✓ Proper verbal and visual communication</li> <li>✓ Appropriate technique while receiving and passing the ball</li> <li>✓ Speed of play and decision making</li> </ul>          |
| Restricted                                                                                                                                                                                                   |                                                                                                                                                                                                                                                                                                                                                                                                                                                                                              |                                                        |                                                                                                                                                                                                                                                                                                      |
| 5 v 2 + 5 v 2 (25 x 45 area or as needed). Coach begins by serving 10 balls to the attacking team(s) from outside the area. Defenders move into the nearest defending third in transition to create a 5 v 2. | <ul> <li>Teams score by switching the ball through the middle. Continuous play until the ball is played out of bounds or the defending team wins the ball.</li> <li>Attacking team must pass the ball (4-6) times before switching the ball.</li> <li>One player from the far grid can check to the middle for support (check in – check out).</li> <li>Must link with the checking player in the middle before switching the ball.</li> <li>Rotate defenders accordingly.</li> </ul>        | $ \begin{array}{c ccccccccccccccccccccccccccccccccccc$ | <ul> <li>✓ Play the way you are facing – don't force the ball</li> <li>✓ Change the point of attack and penetrate quickly</li> <li>✓ Disguise and deception of pass and runs</li> <li>✓ Be patient and let opportunities develop</li> <li>✓ Pass selection – on the ground or in the air?</li> </ul> |